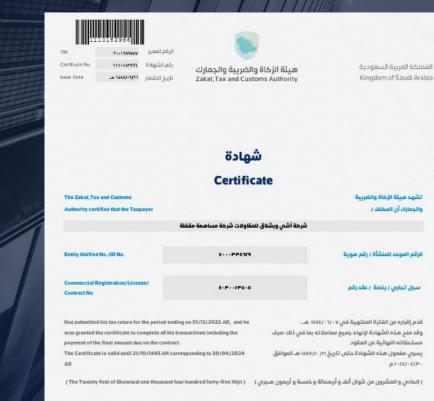

### شهادة تسجيل في ضريبة القيمة المضافة VAT Registration Certificate

تشهد الهيئة العامة للزكاة والدخل بأن المكلف أدناه مسجل في ضريبة القيمة المضافة بتاريخ 2017/08/25

Hereby, The General Authority of Zakat & Tax (GAZT) certifies that the taxpayer below is VAT registered on 25/08/2017

| Taxpayer Name:               | شركة آشـي وبشـناق للمقاولات المحدودة                | اسم المكلف:                       |
|------------------------------|-----------------------------------------------------|-----------------------------------|
| VAT Registration Number:     | 300169974700003                                     | رقم <mark>التسجيل الضريبي:</mark> |
| Effective Registration Date: | 2018/01/01                                          | تاريخ نفاذ التس <mark>جيل:</mark> |
| Taxpayer Address:            | ج <b>د</b> ة،ابو فراس الح <mark>مداني ،21423</mark> | عنوان المكلف:                     |
|                              |                                                     |                                   |