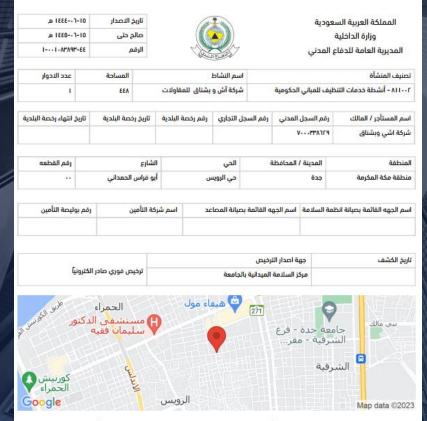

منابة الاستثمار

-----

| Ministry of Investment | ترخيص استثمار خدمي<br>Services Investment License | (7000338629)<br>(600431)<br>(11202911312)<br>تاريخ الإنتها<br>1445/10/01<br>و2024/04/10 | الرقم العوحد<br>رقم العنشأة<br>رقم الترخيس<br>تاريغ الإسدار<br>1426/04/27 م | 222778                      |
|------------------------|---------------------------------------------------|-----------------------------------------------------------------------------------------|-----------------------------------------------------------------------------|-----------------------------|
|                        | العركز الرنيسي                                    |                                                                                         |                                                                             |                             |
|                        |                                                   | اشي وبشناق للمقاولات المحدودة                                                           | <sup>س:</sup> تعديل<br>شركة                                                 | حالة الترخيم<br>اسم الترخيص |

شركة مساهمة مقفلة الكيان القانونى (15,000,000) ريال سعودي رأس المال جدة الموقع \_\_\_\_\_ اسم صاحب/ أصحاب الترخيص اسم صاحب/ أصحاب الترخيص رقم المستثمر الجنسية رقم المستثمر الجنسية الحصة الحصة 28% 700447 طه فهمي شحاته 24% 700446 ابراهيم محمد عبدالحافظ مصر مصر صفيناز أمين احمد بشناق 70103266 15% 70103265 محمد امين احمد بشناق 68 المملكة المملكة العربية العربية السعودية السعودية 15% المملكة 70103268 احمد امين احمد بشناق 68 المملكة 70103267 لينا امين احمد بشناق العربية العربية السعودية السعودية 68 المملكة 70103269 فاطمه امين احمد بشناق العربية السعودية