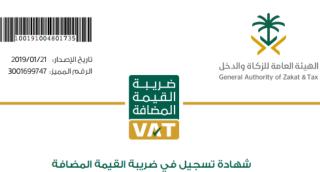

### شهادة تسجيل في ضريبة القيمة المضافة VAT Registration Certificate

تشهد الهيئة العامة للزكاة والدخل بأن المكلف أدناه مسجل في ضريبة القيمة المضافة بتاريخ 2017/08/25

Hereby, The General Authority of Zakat & Tax (GAZT) certifies that the taxpayer below is VAT registered on 25/08/2017

| Taxpayer Name:               | شركة آشـي وبشـناق للمقاولات المحدودة                | اسم المكلف:                       |
|------------------------------|-----------------------------------------------------|-----------------------------------|
| VAT Registration Number:     | 300169974700003                                     | رقم <mark>التسجيل الضريبي:</mark> |
| Effective Registration Date: | 2018/01/01                                          | تاريخ نفاذ التس <mark>جيل:</mark> |
| Taxpayer Address:            | ج <b>د</b> ة،ابو فراس الح <mark>مداني ،21423</mark> | عنوان المكلف:                     |
|                              |                                                     |                                   |